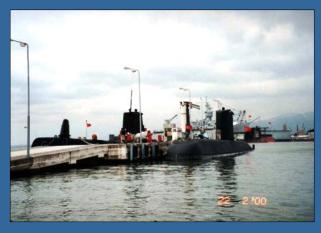

## **Golcuk Naval Base Completed Facilities**

- **01 Software Development Building**
- 02 Fuel Storage Facilities
- 03 Fueling Pier (75m x 10m+75m x 6m)
- 04 Submarine Battery Charging Station 1
- 05 Submarine Quay 1
- 06 Submarine Piers 1-2 (60mx10 m+20mx7.5m)

- 07 Submarine Quay 2
- 08 Submarine Piers 3-4 (60mx10 m+20mx7.5m)
- 09 Submarine Battery Charging Station 2
- 10 Logistics Pier Extension (100 m x 25 m)
- 11 Frigate Quay 1 Restoration
- 12 Frigate Quay 2 Restoration

### **Golcuk Naval Base Submarine Piers**

Detailed Engineering
Cost Estimations
Tender Evaluation
Tender Documentation
Construction Supervision
Start-up Inspections
Geophysical Studies
Geotechnical Studies
Topographical Surveys