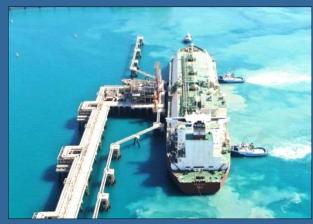

## **Al-Zour Loading Area Harbour and Pier - KUWAIT**

Detailed Engineering Cost Estimations Construction Specifications

Small Boat Harbour

Main Breakwater

Approach Trestle

Travellift Pool

Temporary Breakwater

Solids Berth Pier (2,330 m)

Loading and Unloading Platform

Mooring Dolphins

Conveyor Platforms

Service Platform (62 m x 38 m)

Pier Access Road