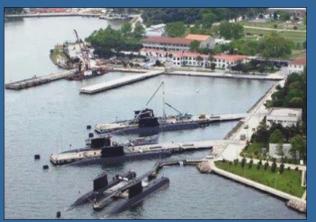

## **Golcuk Naval Base Completed Facilities**

- **01 Software Development Building**
- 02 Fuel Storage Facilities
- 03 Fueling Pier (75m x 10m+75m x 6m)
- 04 Submarine Battery Charging Station 1
- 05 Submarine Quay 1
- 06 Submarine Piers 1-2 (60mx10 m+20mx7.5m)

- 07 Submarine Quay 2
- 08 Submarine Piers 3-4 (60mx10 m+20mx7.5m)
- 09 Submarine Battery Charging Station 2
- 10 Logistics Pier Extension (100 m x 25 m)
- 11 Frigate Quay 1 Restoration
- 12 Frigate Quay 2 Restoration