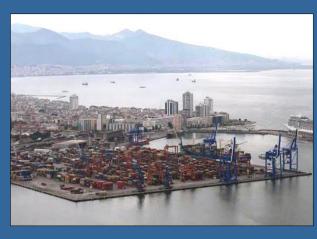

# **Izmir Alsancak Harbour 2 nd Stage Facilities**

Detailed Engineering
Cost Estimations
Construction Specifications
Geophysical Studies
Geotechnical Studies
Topographical Surveys

**Izmir Alsancak Harbour Quays and Piers** 

Reinforced Concrete Piles with 65 ton Carrying Capacity at 26, 30, 32 m Length

Mine Ore Pier (1,500 sqm)
Goods Quay (15,000 sqm)
3 x Container Quay (45,000 sqm)
Heavy Cargo Quay (14,500 sqm)
Pile Pier
Concrete Block Pier
Service Piers