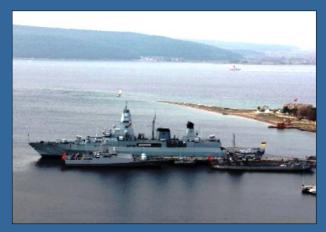

## **Golcuk Naval Base Completed Facilities**

- **01 Software Development Building**
- 02 Fuel Storage Facilities
- 03 Fueling Pier (75m x 10m+75m x 6m)
- 04 Submarine Battery Charging Station 1
- 05 Submarine Quay 1
- 06 Submarine Piers 1-2 (60mx10 m+20mx7.5m)

- 07 Submarine Quay 2
- 08 Submarine Piers 3-4 (60mx10 m+20mx7.5m)
- 09 Submarine Battery Charging Station 2
- 10 Logistics Pier Extension (100 m x 25 m)
- 11 Frigate Quay 1 Restoration
- 12 Frigate Quay 2 Restoration

**Republic of Turkey Ministry of Defense** 