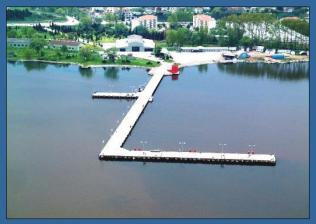

# **Golcuk Naval Base Logistics Pier Extension**

**Detailed Engineering Cost Estimations Tender Evaluation Tender Documentation Construction Supervision Start-up Inspections Geophysical Studies Geotechnical Studies Topographical Surveys** 

100 m x 25 m 48" Steel Pipe Piles (2,000 m) **Anchoring Dolphen for Floating Pools Transformer Rectifier Building (74 sqm)** Power Transformer (1,600 KVA) 34.5 kV MV Switchgear System LV, Power Factor Correction Systems 220 VDC, 265 KW DC Rectifier System **Cathodic Protection System of the Pier** 