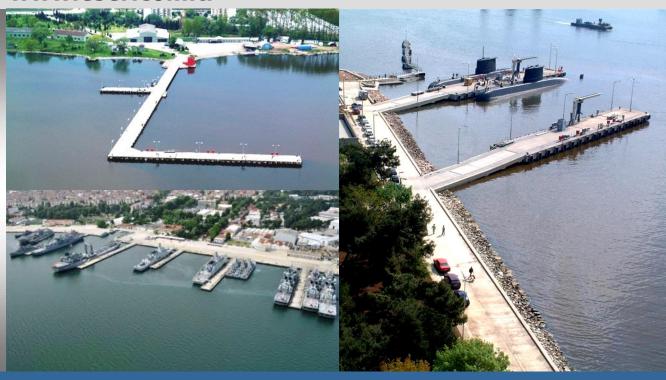

## **Golcuk Naval Base Completed Facilities**

- **01 Software Development Building**
- 02 Fuel Storage Facilities
- 03 Fueling Pier (75m x 10m+75m x 6m)
- 04 Submarine Battery Charging Station 1
- 05 Submarine Quay 1
- 06 Submarine Piers 1-2 (60mx10 m+20mx7.5m)

- 07 Submarine Quay 2
- 08 Submarine Piers 3-4 (60mx10 m+20mx7.5m)
- 09 Submarine Battery Charging Station 2
- 10 Logistics Pier Extension (100 m x 25 m)
- 11 Frigate Quay 1 Restoration
- 12 Frigate Quay 2 Restoration