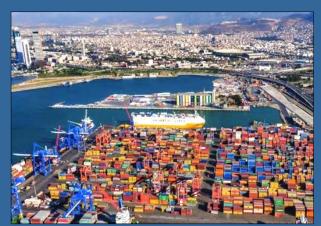

# **Izmir Alsancak Harbour 2 nd Stage Facilities**

Detailed Engineering
Cost Estimations
Construction Specifications
Geophysical Studies
Geotechnical Studies
Topographical Surveys

**Izmir Alsancak Harbour Quays and Piers** 

Reinforced Concrete Piles with 65 ton Carrying Capacity at 26, 30, 32 m Length

Mine Ore Pier (1,500 sqm)
Goods Quay (15,000 sqm)
3 x Container Quay (45,000 sqm)
Heavy Cargo Quay (14,500 sqm)
Pile Pier
Concrete Block Pier
Service Piers