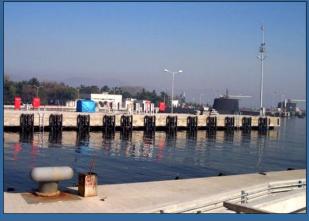

## **Golcuk Naval Base Completed Facilities**

- **01 Software Development Building**
- 02 Fuel Storage Facilities
- 03 Fueling Pier (75m x 10m+75m x 6m)
- 04 Submarine Battery Charging Station 1
- 05 Submarine Quay 1
- 06 Submarine Piers 1-2 (60mx10 m+20mx7.5m)

- 07 Submarine Quay 2
- 08 Submarine Piers 3-4 (60mx10 m+20mx7.5m)
- 09 Submarine Battery Charging Station 2
- 10 Logistics Pier Extension (100 m x 25 m)
- 11 Frigate Quay 1 Restoration
- 12 Frigate Quay 2 Restoration