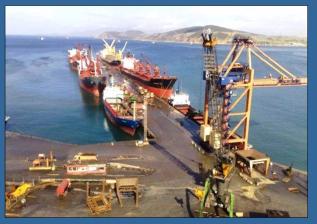

## Port Qasim Bulk Terminal Karachi - Pakistan

Detailed Engineering
Start-up Inspections
Cost Control & Time Scheduling
Procurement Documentation
Contract Management
Construction Engineering Support Services

Bulk Terminal for Coal, Clinker and Cement
Sea Terminal Facilities

60,000 sqm Dredging Works
439 m Jetty
2,445 m Trestle
Mooring Dolphins

**Gantry Crane and Conveyor Facilities** 

250,000 sqm Land Terminal Area

#### **Land Terminal Facilities**

**Internal Roads** 

Soil Improvement for Land Terminal
5 x 10,000 Ton Cement Silo
12 MW Power House and Network
Administration Office
Workshop, Mosque, Customs Office
Gate House, Driver Facility
Jetty Office, Weigh Bridges
Control Office for Silos
Water Supply, Fire Fighting Systems
Dust Control Sprinklers
Sewage and Storm Drainage System
Security Fencing