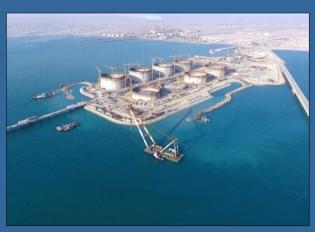

## **Al-Zour Loading Area Harbour and Pier - KUWAIT**

Detailed Engineering Cost Estimations Construction Specifications

Small Boat Harbour

Main Breakwater

Approach Trestle

Travellift Pool

Temporary Breakwater

Solids Berth Pier (2,330 m)

Loading and Unloading Platform

Mooring Dolphins

Conveyor Platforms

Service Platform (62 m x 38 m)

Pier Access Road