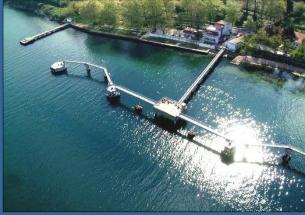

#### **Golcuk Naval Base Fuel Pier**

Detailed Engineering
Cost Estimations
Tender Evaluation
Tender Documentation
Construction Supervision
Start-up Inspections
Geophysical Studies
Geotechnical Studies
Topographical Surveys

Fuel Loading / Unloading Pier

75 m x 8 m + 75 m x 6 m Fueling Pier 126 Steel Pile (Dia. 800 mm) 4" and 6" Fuel Pipes

Fire Water, Potable Water Systems

Pressurized Air Systems

Pump Station on the Pier (120 cum/h)