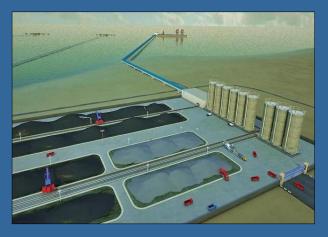

## Port Qasim Bulk Terminal Karachi - Pakistan

Detailed Engineering
Start-up Inspections
Cost Control & Time Scheduling
Procurement Documentation
Contract Management
Construction Engineering Support Services

Bulk Terminal for Coal, Clinker and Cement
Sea Terminal Facilities

60,000 sqm Dredging Works
439 m Jetty
2,445 m Trestle
Mooring Dolphins

**Gantry Crane and Conveyor Facilities** 

250,000 sqm Land Terminal Area

#### **Land Terminal Facilities**

**Internal Roads** 

Soil Improvement for Land Terminal
5 x 10,000 Ton Cement Silo
12 MW Power House and Network
Administration Office
Workshop, Mosque, Customs Office
Gate House, Driver Facility
Jetty Office, Weigh Bridges
Control Office for Silos
Water Supply, Fire Fighting Systems
Dust Control Sprinklers
Sewage and Storm Drainage System
Security Fencing