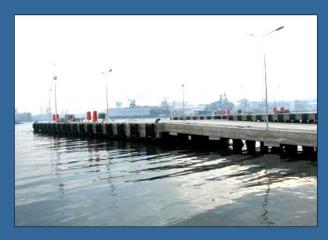

## **Golcuk Naval Base Completed Facilities**

- **01 Software Development Building**
- 02 Fuel Storage Facilities
- 03 Fueling Pier (75m x 10m+75m x 6m)
- 04 Submarine Battery Charging Station 1
- 05 Submarine Quay 1
- 06 Submarine Piers 1-2 (60mx10 m+20mx7.5m)

- 07 Submarine Quay 2
- 08 Submarine Piers 3-4 (60mx10 m+20mx7.5m)
- 09 Submarine Battery Charging Station 2
- 10 Logistics Pier Extension (100 m x 25 m)
- 11 Frigate Quay 1 Restoration
- 12 Frigate Quay 2 Restoration