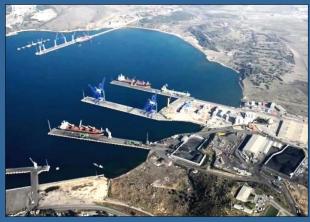

# **Izmir Nemrut Bay Logistics Pier**

Detailed Engineering
Cost Estimations
Construction Specifications
Geophysical Studies
Geotechnical Studies
Topographical Surveys

450 m x 25 m Pier 39,760 m 40 inch Steel Pipe Piles Administration Building Open Storage Area