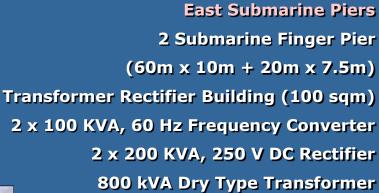

- 07 Submarine Quay 2
- 08 Submarine Piers 3-4 (60mx10 m+20mx7.5m)
- 09 Submarine Battery Charging Station 2
- 10 Logistics Pier Extension (100 m x 25 m)
- 11 Frigate Quay 1 Restoration
- 12 Frigate Quay 2 Restoration

### **Golcuk Naval Base Submarine Piers**

Detailed Engineering
Cost Estimations
Tender Evaluation
Tender Documentation
Construction Supervision
Start-up Inspections
Geophysical Studies
Geotechnical Studies
Topographical Surveys