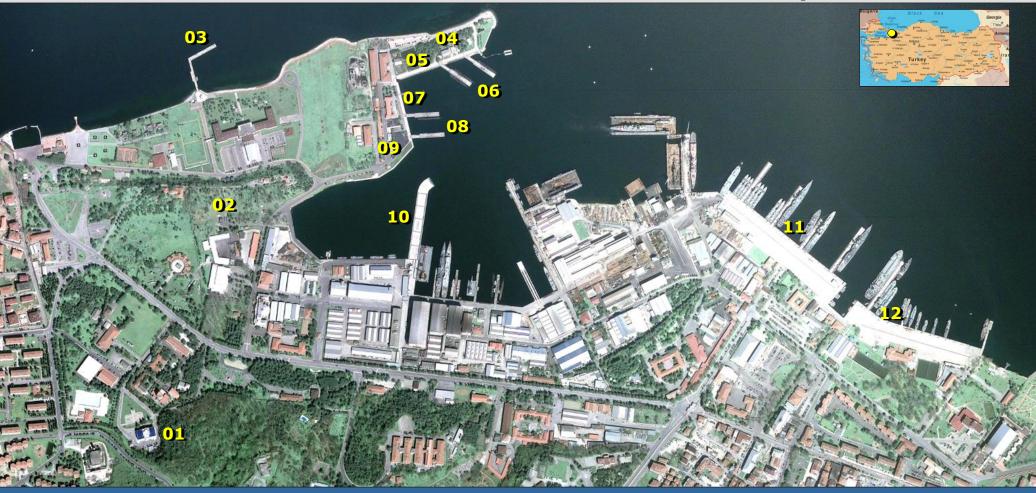

## **Golcuk Naval Base Completed Facilities**

- **01 Software Development Building**
- 02 Fuel Storage Facilities
- 03 Fueling Pier (75m x 10m+75m x 6m)
- 04 Submarine Battery Charging Station 1
- 05 Submarine Quay 1
- 06 Submarine Piers 1-2 (60mx10 m+20mx7.5m)

- 07 Submarine Quay 2
- 08 Submarine Piers 3-4 (60mx10 m+20mx7.5m)
- 09 Submarine Battery Charging Station 2
- 10 Logistics Pier Extension (100 m x 25 m)
- 11 Frigate Quay 1 Restoration
- 12 Frigate Quay 2 Restoration