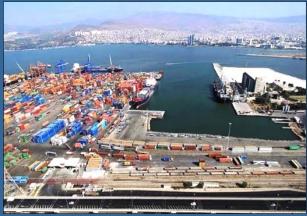

# **Izmir Alsancak Harbour 2 nd Stage Facilities**

Detailed Engineering
Cost Estimations
Construction Specifications
Geophysical Studies
Geotechnical Studies
Topographical Surveys

**Izmir Alsancak Harbour Quays and Piers** 

Reinforced Concrete Piles with 65 ton Carrying Capacity at 26, 30, 32 m Length

Mine Ore Pier (1,500 sqm)
Goods Quay (15,000 sqm)
3 x Container Quay (45,000 sqm)
Heavy Cargo Quay (14,500 sqm)
Pile Pier
Concrete Block Pier
Service Piers