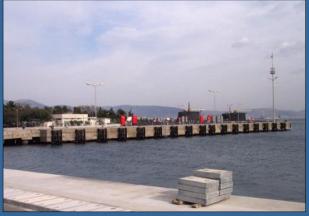

## **Golcuk Naval Base Completed Facilities**

- **01 Software Development Building**
- 02 Fuel Storage Facilities
- 03 Fueling Pier (75m x 10m+75m x 6m)
- 04 Submarine Battery Charging Station 1
- 05 Submarine Quay 1
- 06 Submarine Piers 1-2 (60mx10 m+20mx7.5m)

- 07 Submarine Quay 2
- 08 Submarine Piers 3-4 (60mx10 m+20mx7.5m)
- 09 Submarine Battery Charging Station 2
- 10 Logistics Pier Extension (100 m x 25 m)
- 11 Frigate Quay 1 Restoration
- 12 Frigate Quay 2 Restoration