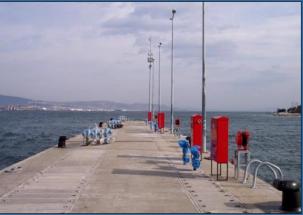

## **Golcuk Naval Base Completed Facilities**

- **01 Software Development Building**
- 02 Fuel Storage Facilities
- 03 Fueling Pier (75m x 10m+75m x 6m)
- 04 Submarine Battery Charging Station 1
- 05 Submarine Quay 1
- 06 Submarine Piers 1-2 (60mx10 m+20mx7.5m)

- 07 Submarine Quay 2
- 08 Submarine Piers 3-4 (60mx10 m+20mx7.5m)
- 09 Submarine Battery Charging Station 2
- 10 Logistics Pier Extension (100 m x 25 m)
- 11 Frigate Quay 1 Restoration
- 12 Frigate Quay 2 Restoration

### **Golcuk Naval Base Submarine Piers**

Detailed Engineering
Cost Estimations
Tender Evaluation
Tender Documentation
Construction Supervision
Start-up Inspections
Geophysical Studies
Geotechnical Studies
Topographical Surveys